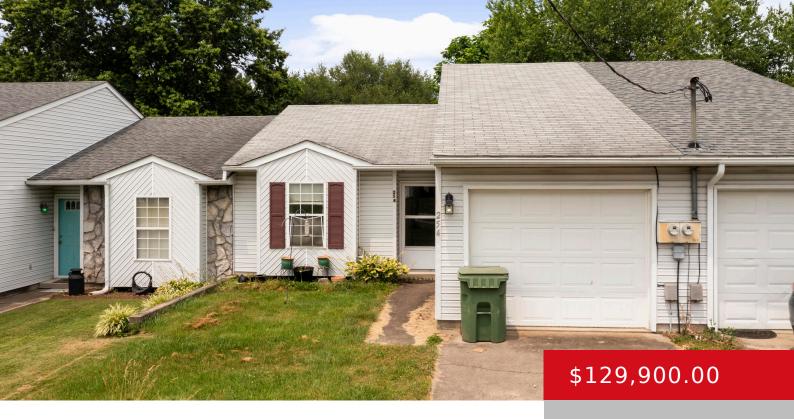

### 254 JEFFIE LN, SHEPHERDSVILLE, KY 40229

http://zhomesre.com

Charming 2-bedroom, 1-bathroom home perfect for those seeking a cozy and low-maintenance lifestyle. This delightful property boasts a warm and inviting atmosphere with its bright living spaces and practical layout. Enjoy the convenience of single-level living with minimal upkeep. The home is being sold as-is, offering a wonderful opportunity for personalization and improvement. Ideal for [...]

### **Basics**

**Type:** Single Family Residence **Status:** Pending

**Bedrooms: 2** beds **Bathrooms: 1** bath

**Area: 854** sq ft **Lot size: 5662.8** sq ft

Year built: 1991 Lot Features: Level

County Or Parish: Bullitt Subdivision Name: TERRACE GARDEN