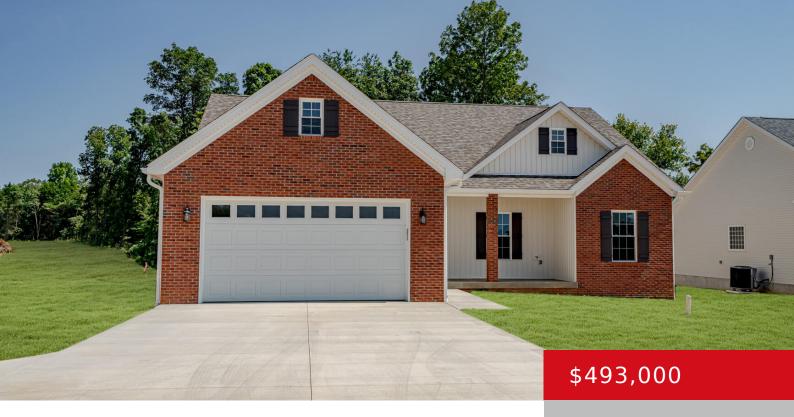

# 255 PAIGE MEREDITH PKWY, BRANDENBURG, KY 40108

http://zhomesre.com

Welcome to 255 Paige Meredith Parkway, where luxury meets comfort in this stunning 4-bedroom, 3-bathroom home. Designed for both relaxation and functionality, this residence offers an abundance of features to accommodate your lifestyle needs. As you step inside, you're greeted by an open and inviting living area on the main floor, complete with a cozy [...]

- 4 heds
- 3 haths
- Single Family Residence
- Active
- 2982 sq ft

#### **Basics**

Type: Single Family Residence

Bedrooms: 4 beds

Area: 2982 sq ft

Year built: 2024

Bathrooms: 3 baths

Lot size: 13068 sq ft

Lot Features: Cleared

# **Building Details**

**Foundation Details:** Poured Concrete **Stories:** 2

**Electric:** Residential **Fencing:** None

Roof: Shingle Construction Materials: Brick, Vinyl Siding

**Garage Spaces:** 2 **Basement:** Walkout Finished

### **Amenities & Features**

**Cooling:** Central Air **Exterior Features:** Porch

**Utilities:** Electricity Connected, Propane, Public **Parking Features:** Attached, Entry

Sewer, Public Water Front, Driveway