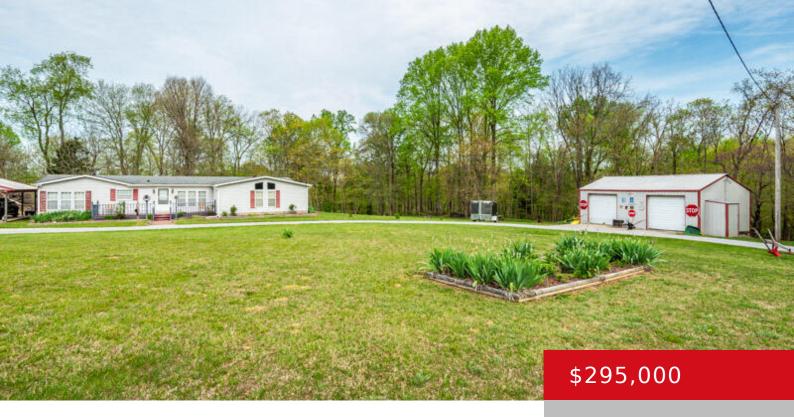

## 2562 FISHER RIDGE RD, MILTON, KY 40045

http://zhomesre.com

\*SELLERS ARE MOTIVATED\* This spacious 4 bedroom 2.5 bathroom home has been exceptionally maintained top to bottom and is ready for you to add your personal touches. Outside you will enjoy almost 4 acres of private land surrounded by farms and wooded areas. The current owners built a 24X32 Pole Barn on a concrete slab, [...]

### **Basics**

**Type:** Single Family Residence

Bedrooms: 4 beds

Area: 2100 sq ft

Bathrooms: 3 baths

Lot size: 152460 sq ft

Year built: 1992 County Or Parish: Trimble

Status: Active