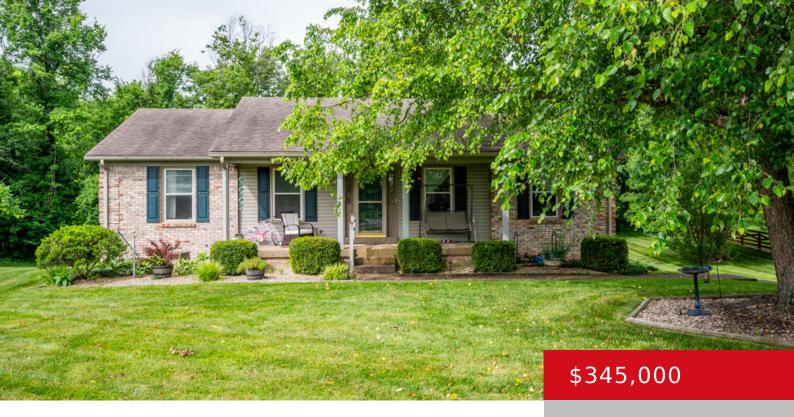

# 258 MEADOWRIDGE DR, TAYLORSVILLE, KY 40071

http://zhomesre.com

HOME BACK ON THE MARKET DUE TO BUYER BACKING OUT AFTER CLEAR TO CLOSE WAS GIVEN BY LENDER. Welcome home to this well maintained 4 bed, 3 bath, rear entry car garage. This home is located on a culdesac & sits on 1 acre. The pool is ready for all of your summer parties. Some [...]

#### **Basics**

**Type:** Single Family Residence **Status:** Pending

Bedrooms: 3 beds

Area: 2121 sq ft

Lot size: 43647 sq ft

Year built: 1995 Lot Features: Cul De Sac, Cleared, DeadEnd

County Or Parish: Spencer Subdivision Name: MEADOWLAKE