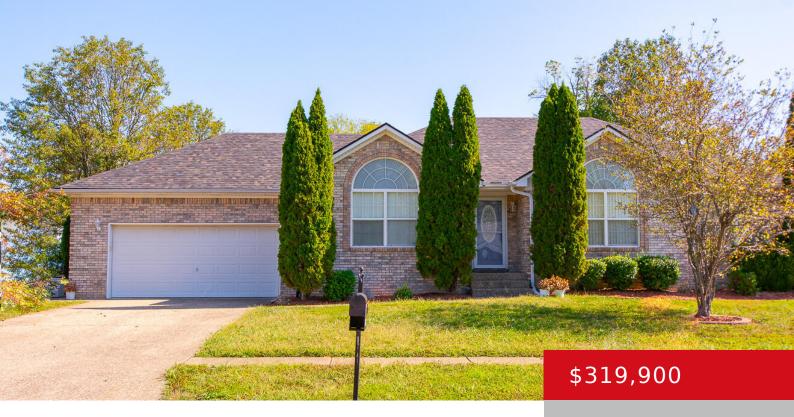

# 258 RIVER EDGE DR, SHEPHERDSVILLE, KY 40165

http://zhomesre.com

Welcome to your picturesque new home at 258 River Edge Drive. Nestled in a serene neighborhood, this spacious and meticulously-maintained home features 3 bedrooms, 2 bathrooms. The open floor plan, gorgeous hardwood floors, and abundant natural light create a warm and inviting atmosphere, perfect for both relaxation and entertaining. The beautifully landscaped outdoor space offers [...]

#### **Basics**

**Type:** Single Family Residence **Status:** Active

Bedrooms: 3 beds

Area: 1445 sq ft

Bathrooms: 2 baths

Lot size: 11326 sq ft

Year built: 2004 Lot Features: Corner, Sidewalk, Level
County Or Parish: Bullitt Subdivision Name: SHAWNEE ACRES