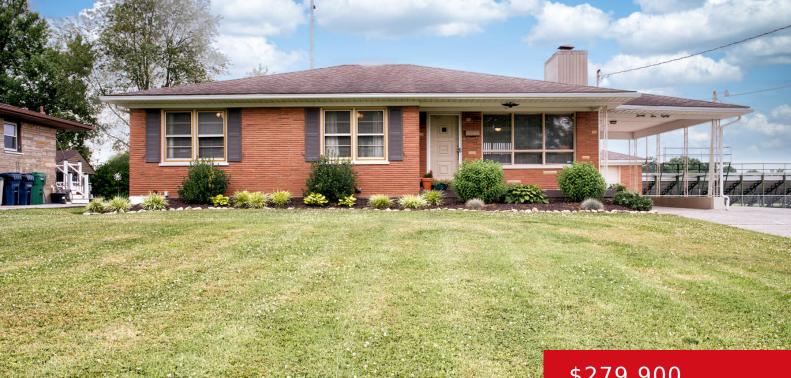

## 2580 MARTIN AVE, LOUISVILLE, KY 40216

http://zhomesre.com

Welcome to your dream home on Martin Ave! This charming ranch-style house boasts 3 bedrooms, 3 bathrooms, and approximately 2500 sq ft of living space. As you step inside, you're greeted with an open concept layout, perfect for entertaining guests or enjoying quiet nights at home. The main level features a primary suite, ensuring privacy [...]

## \$279,900

### Basics

Type: Single Family Residence Bedrooms: 3 beds Area: 2502 sq ft Year built: 1962 County Or Parish: Jefferson Bathrooms Full: 3 Status: Active Bathrooms: 3 baths Lot size: 11325.6 sq ft Lot Features: Cleared Subdivision Name: NONE

# **Building Details**

Stories: 1 Fencing: Full Construction Materials: Brick Basement: Partially finished Electric: Residential Roof: Shingle Garage Spaces: 2

# **Amenities & Features**

Fireplaces Total: 1 Utilities: Public Sewer, Public Water Heating: Natural Gas Exterior Features: Patio, Porch Parking Features: Driveway