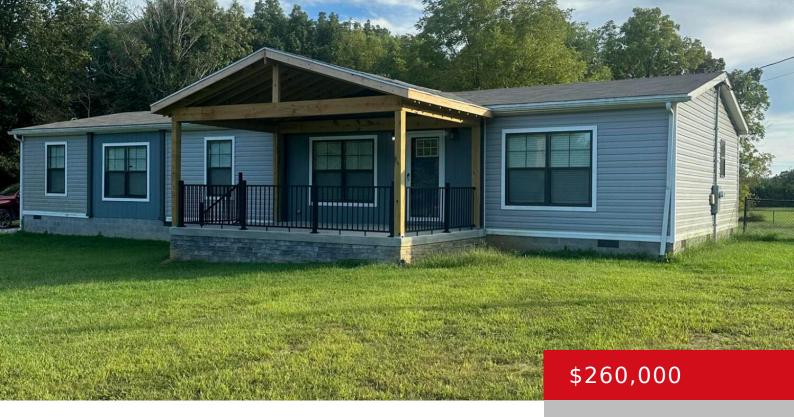

#### 259 BURGANDY LN, EKRON, KY 40117

http://zhomesre.com

- 4 beds
- 2 baths
- Single Family Residence
- Pending
- 1904 sq ft

#### Basics

Type: Single Family Residence Bedrooms: 4 beds Area: 1904 sq ft Year built: 2020 County Or Parish: Meade Bathrooms Full: 2 Status: Pending Bathrooms: 2 baths Lot size: 60112.8 sq ft Lot Features: Cleared, Level Subdivision Name: NONE

### **Building Details**

Foundation Details: Crawl Space Electric: Residential Roof: Shingle Basement: None

Stories: 1 Fencing: None Construction Materials: Vinyl Siding

# **Amenities & Features**

Cooling: Heat PumpExterior Features: Porch, DeckUtilities: Electricity Connected, Septic System, Public WaterParking Features: NoneHeating: ElectricParking Features: None