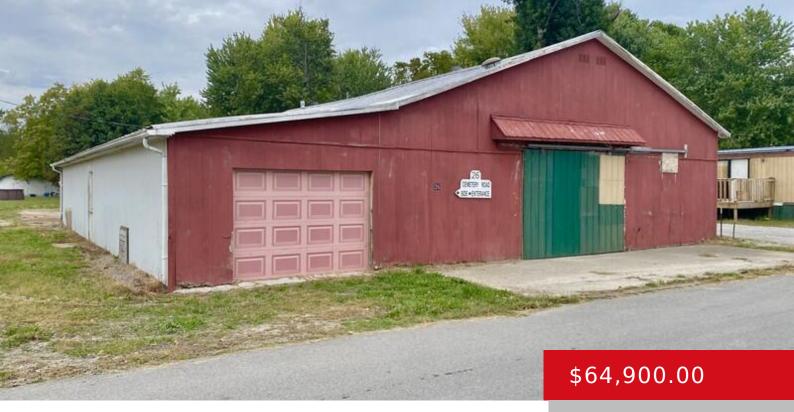

# **26 CEMETERY RD, BIG CLIFTY, KY 42712**

http://zhomesre.com

Envision the endless possibilities with this 3200 sq ft multi-purpose building that could easily be the location of your next business or even upgraded for residential applications. There is approximately 1,456 sq ft of finished space and 1,799 sq ft of unfinished space to allow your vision to run wild. The property rests on a [...]