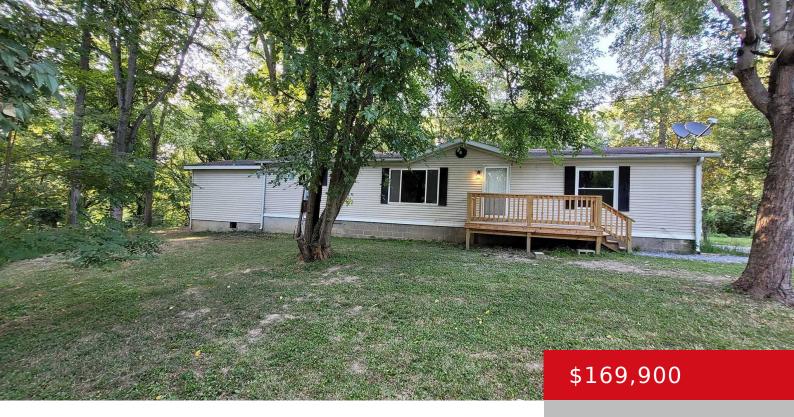

# 26 EAGLE CREEK RD, WORTHVILLE, KY 41098

http://zhomesre.com

BEAUTIFULLY REMODELED INSIDE AND OUT. 3BR, 2BA, LIVING ROOM, FAMILY ROOM, ACREAGE, WATERFRONT, PRIMARY BEDROOM AND BATH W/ WALK IN CLOSET. NEW FLOORING, CENTRAL AIR, KITCHEN AND LOTS MORE!

#### **Basics**

**Type:** Single Family Residence **Status:** Active Under Contract

Bedrooms: 3 beds Bathrooms: 2 baths

Area: 1648 sq ft Lot size: 43560 sq ft

Year built: 1999 Lot Features: Cul De Sac, Wooded

## **Building Details**

**Foundation Details:** Concrete Blk **Stories:** 1

**Electric:** Residential **Fencing:** Other

Roof: Shingle Construction Materials: Vinyl Siding

Basement: None

### **Amenities & Features**

**Cooling:** Central Air **Exterior Features:** Porch, Deck

Utilities: Electricity Connected, Public Sewer, Public Parking Features: Entry Front, Entry

Water Side, Driveway

**Heating:** Electric, Heat Pump