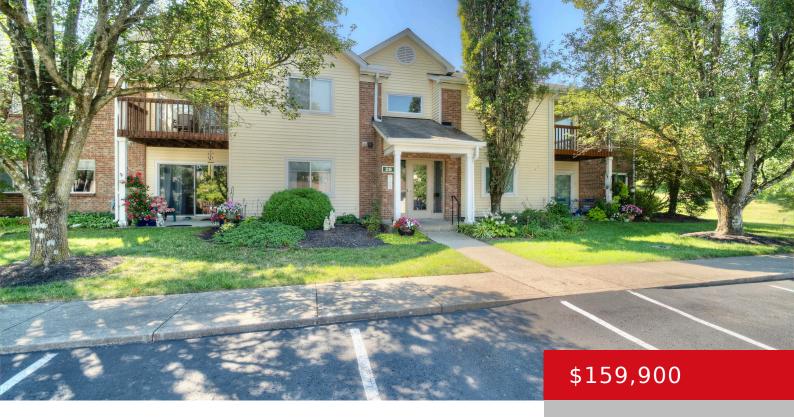

# 26 RIO GRANDE CIR, 1, FLORENCE, KY 41042

http://zhomesre.com

1st flr condo perfect for anyone seeking a cozy, low-maintenance lifestyle\*Step right into the inviting living room with a lg sliding glass door that lets in plenty of natural light\*Fully equipped kitchen with SS appliances & pantry\*2 generously sized bedrooms, each with a walk-in closet\*Primary bedroom includes a walk-in closet for extra storage & adjoining [...]

- 2 beds
- 2 baths
- Condominium
- Pending
- 956 sq ft

#### Basics

Type: Condominium Bedrooms: 2 beds Area: 956 sq ft Year built: 1991 County Or Parish: Boone Bathrooms Full: 2

Status: Pending Bathrooms: 2 baths Lot size: 0 sq ft Lot Features: Level Subdivision Name: NONE