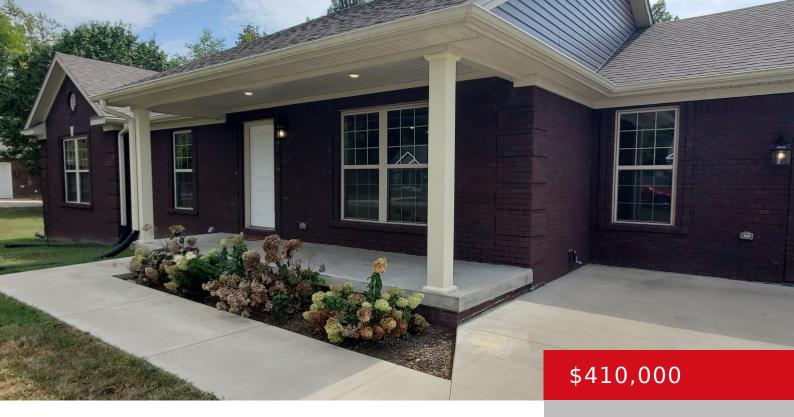

# 26 WHISTLING OAKS BLVD, GLENDALE, KY 42740

http://zhomesre.com

\*NEW ON MARKET! \* Sought-after GLENDALE in HARDIN Co \*
Gorgeous ALL-BRICK RANCH - new 2022! \* OPEN & SPACIOUS about 1712 SF \* 1.02 ACRES \* 3 Bedrooms \* 2 Full Baths \* Large
& light-filled VAULTED FAMILY/LIVING ROOM \* Great CLOSET
SPACE - incl large WALK-IN CLOSET in owner suite \* Beautiful [...]

#### **Basics**

Type: Single Family Residence

Bedrooms: 3 bedsBathrooms: 2 bathsArea: 1712 sq ftLot size: 44387 sq ft

Year built: 2022 Lot Features: Level

County Or Parish: Hardin Subdivision Name: WHISTLING OAKS