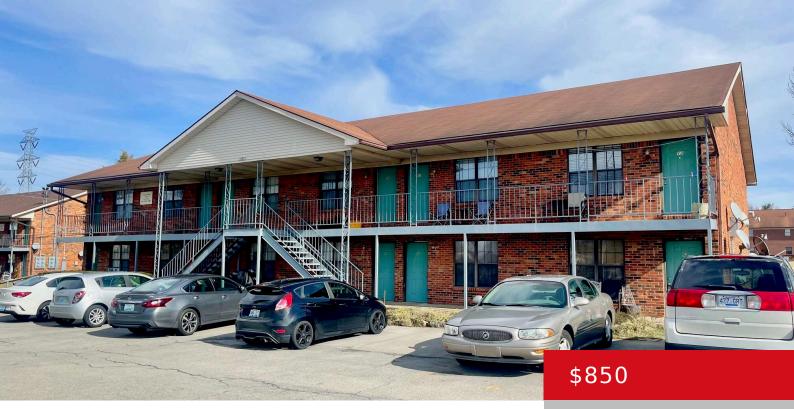

#### 260 FARO CT, 10, SHEPHERDSVILLE, KY 40165

http://zhomesre.com

Listed for rent is this first floor 1-bedroom rental at 260 Faro Ct in Shepherdsville. Unit is 800 square feet and has large living room, kitchen, bedroom and bathroom. Unit has central HVAC and hookups for stackable washer and dryer. Off street parking available. Tenant pays LGE and owner pays water and trash. Complex is [...]

- 1 bed
- 1 bath
- Apartment
- Active
- 800 sq ft

#### Basics

Type: Apartment Bedrooms: 1 bed Area: 800 sq ft Year built: 1973 Subdivision Name: NONE Status: Active Bathrooms: 1 bath Lot size: 1 sq ft County Or Parish: Bullitt Bathrooms Full: 1