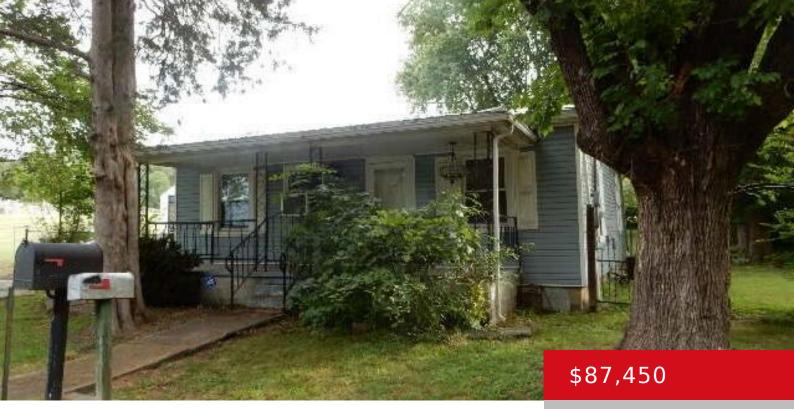

#### **260 WALNUT ST, LEBANON JUNCTION, KY** 40150

http://zhomesre.com

Older home in Lebanon Junction city limits. Sold As Is, 2 bedrooms, 1 bath, crawl space, 1 car detached garage. Some Fencing. House and garage is out of flood plain and only corner in front and back is in.

#### Basics

Type: Single Family Residence Bedrooms: 2 beds Area: 900 sq ft Year built: 1954 County Or Parish: Bullitt Bathrooms Full: 1 Status: Active Under Contract
Bathrooms: 1 bath
Lot size: 0 sq ft
Lot Features: Level
Subdivision Name: NONE

### **Building Details**

Foundation Details: Crawl Space Electric: Residential Roof: Metal Garage Spaces: 1 Stories: 1 Fencing: Chain Link Construction Materials: Wood Frame Basement: None

# **Amenities & Features**

Cooling: Central AirExterior Features: PorchUtilities: Electricity Connected, Public Sewer, Public WaterParking Features: DetachedHeating: Electric, PropaneFeatures: Detached