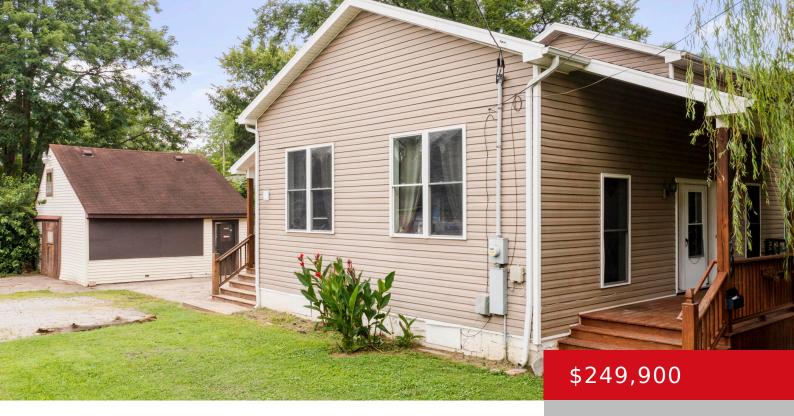

## 2600 THOMAS AVE, LOUISVILLE, KY 40216

http://zhomesre.com

PRICED \$10,000 BELOW RECENT LENDER VALUATION. This home offers tremendous space for the price, with nearly 2100 square feet of living space, a large corner lot, and detached garage with 2nd level storage space. The covered and shaded front porch is perfect for relaxing. Inside the open concept great room and kitchen acts as the [...]

### **Basics**

**Type:** Single Family Residence **Status:** Active

Bedrooms: 3 beds

Area: 2085 sq ft

Year built: 1950

Bathrooms: 3 baths

Lot size: 12110 sq ft

Lot Features: Corner

# **Building Details**

**Foundation Details:** Concrete Blk, Slab **Stories:** 2

Electric: Residential Fencing: Privacy

Roof: Shingle Construction Materials: Vinyl Siding

**Garage Spaces:** 1 **Basement:** None

## **Amenities & Features**

**Cooling:** Central Air **Exterior Features:** Patio, Porch

**Utilities:** Electricity Connected, Fuel:Natural, Public **Parking Features:** Detached,

Sewer, Public Water Driveway