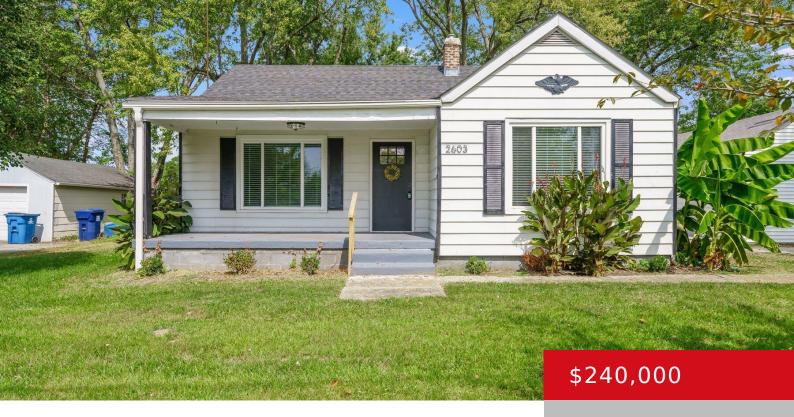

# 2603 W HIGHWAY 22, CRESTWOOD, KY 40014

http://zhomesre.com

Welcome to this fully remodeled farmhouse in Oldham County! As you step onto the inviting front porch, imagine hanging your swing and relaxing in the fresh air. Inside, you're greeted by a spacious living room featuring fresh paint, new vinyl plank flooring that extends throughout the entire home, and an abundance of natural light pouring [...]

- 3 heds
- 2 haths
- Single Family Residence
- Active
- 1582 sq ft

#### **Basics**

**Type:** Single Family Residence **Status:** Active

Bedrooms: 3 beds Bathrooms: 2 baths

**Area: 1582** sq ft **Lot size: 0** sq ft

Year built: 1960 Lot Features: Cleared, Level

County Or Parish: Oldham Subdivision Name: NONE