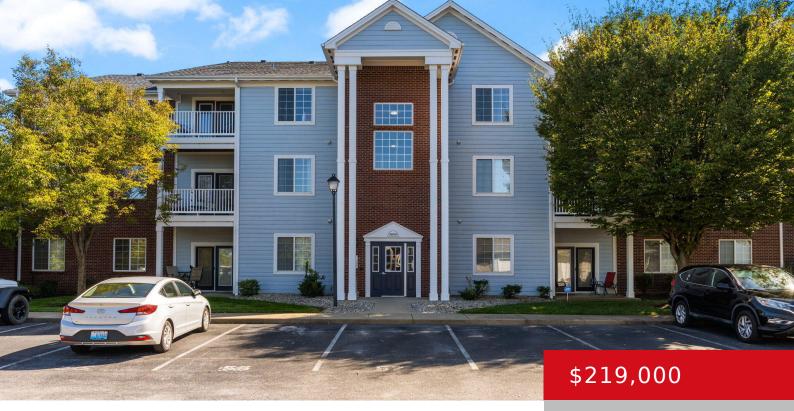

## 2604 ARISTOCRAT PL, 202, LOUISVILLE, KY 40299

http://zhomesre.com

Discover the charm of this beautifully designed 2nd condo, offering a spacious & versatile layout. It's desirable split floor plan offers 2 bedrooms, 2 baths, plus a flexible bonus room. The primary bedroom comes with a private ensuite bathroom & impressive walk-in closet. The additional bathroom is just off the living area with easy access [...]

## Basics

Type: Condominium Bedrooms: 2 beds Area: 1496 sq ft Year built: 2007 Subdivision Name: BRADFORD COMMONS Status: Pending Bathrooms: 2 baths Lot size: 0 sq ft County Or Parish: Jefferson Bathrooms Full: 2

## **Building Details**

Stories: 1, 3Electric: ResidentialRoof: ShingleConstruction Materials: Brick, Vinyl SidingBasement: None