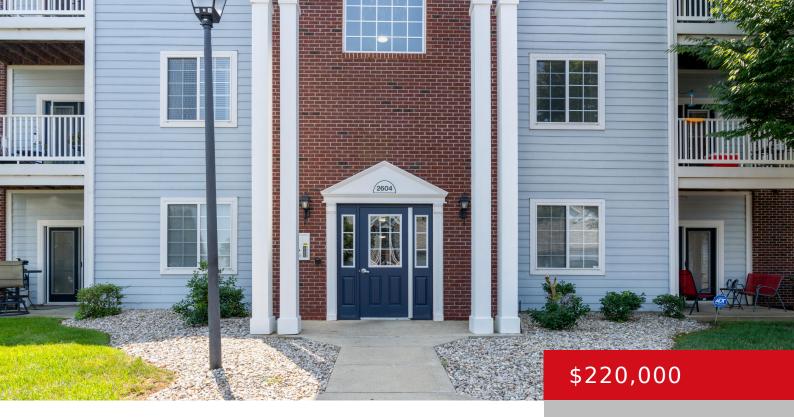

# 2604 ARISTOCRAT PL, UNIT 301, LOUISVILLE, KY 40299

http://zhomesre.com

This well-maintained condo offers vaulted ceilings, a kitchen with breakfast bar that is open to the dining area and living room. A private/covered balcony can be accessed from the living room combining to offer, an area perfect for entertaining. Just off the entrance, be sure to see the vaulted bonus room. Home office? Playroom? You [...]

### **Basics**

**Type:** Condominium **Status:** Pending

**Bedrooms: 2** beds **Bathrooms: 2** baths

**Area: 1496** sq ft **Lot size: 65165760** sq ft

Year built: 2007 Lot Features: Sidewalk, Level

County Or Parish: Jefferson Subdivision Name: BRADFORD COMMONS

# **Building Details**

**Foundation Details:** Slab **Stories:** 1, 3

**Electric:** Residential **Fencing:** None

Roof: Shingle Construction Materials: Brick, Vinyl Siding

**Garage Spaces:** 1 **Basement:** None