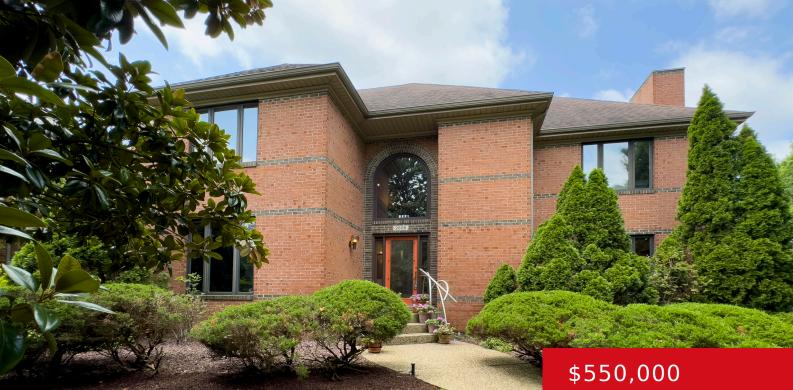

#### **2608 BALLANTRAE CIR, LOUISVILLE, KY** 40242

http://zhomesre.com

This well-maintained, 4,000+ sq ft home with its prime location is brimming with potential and ideal for those with vision who are ready to infuse their personal touch. Features include a first-floor office, a sunlit kitchen, and a breakfast nook leading to a sunroom offering picturesque views of the garden and water features, as well [...]

### Basics

Type: Single Family Residence Bedrooms: 4 beds Area: 4372 sq ft Year built: 1991 County Or Parish: Jefferson Bathrooms Full: 2 Status: Pending Bathrooms: 4 baths Lot size: 12632.4 sq ft Lot Features: Sidewalk Subdivision Name: NONE

### **Building Details**

Foundation Details: Poured Concrete Electric: Residential Roof: Shingle Garage Spaces: 2

Stories: 2 Fencing: Wood, Brick Construction Materials: Brick Basement: Partially finished

## **Amenities & Features**

Cooling: Central Air Utilities: Public Water Heating: Electric Fireplaces Total: 1 Parking Features: Entry Rear, Driveway