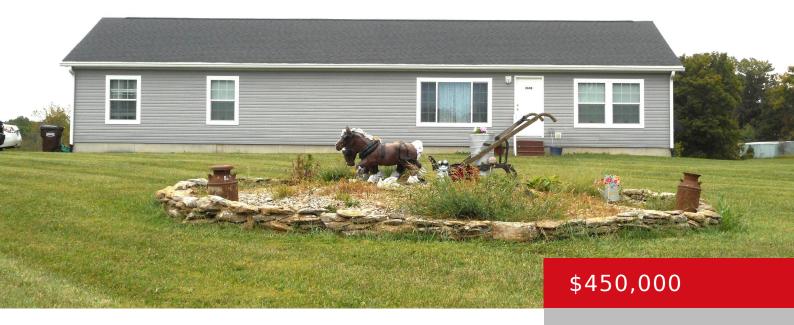

### 2608 HICKORY RIDGE RD, MT EDEN, KY 40046

http://zhomesre.com

Are you looking for a home in the country with acreage? Beautiful 2040 Square foot home on 5 acres and only 6 years old. The home has 3 bedrooms and 2 bathrooms and a full walkout basement with a third bath roughed in, in the basement. The home offers a split floor plan. You will [...]

#### **Basics**

**Type:** Single Family Residence

**Bedrooms: 3** beds **Area: 2040** sq ft

Year built: 2018

**Subdivision Name: NONE** 

**Status:** Active

Bathrooms: 2 baths

**Lot size: 217800** sq ft

# **Building Details**

**Foundation Details:** Poured Concrete **Stories:** 1

Electric: Residential Fencing: None

Roof: Shingle Construction Materials: Vinyl Siding

Basement: Walkout Unfinished