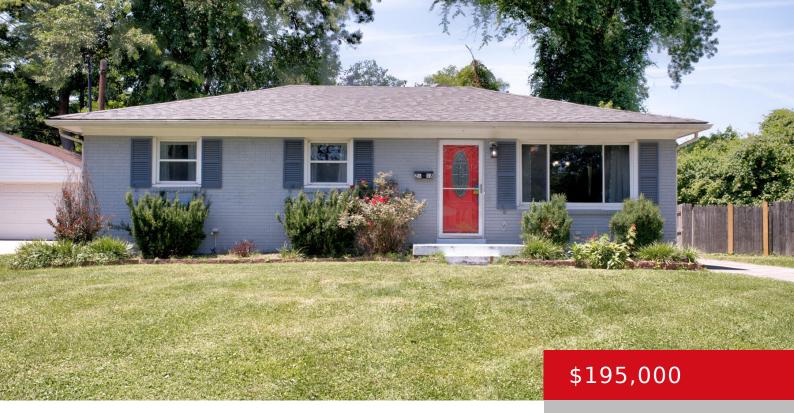

## **2618 ADRIENNE WAY, LOUISVILLE, KY 40216**

http://zhomesre.com

Looking for a great home under \$200k? This is it!!! Beautiful rench in a cul-de-sac location. Large family room with picture window. Kitchen with tons of cabinets. Nice floors throughout. Three spacious bedrooms. Uodated full bath. Home offers a private setting overlooking a treed lot. Fully fenced backyard. Huge 2 car detached garage. Why pay [...]

## **Basics**

**Type:** Single Family Residence **Status:** Pending

**Bedrooms: 3** beds **Bathrooms: 1** bath

**Area: 1000** sq ft **Lot size: 8712** sq ft

Year built: 1963 County Or Parish: Jefferson

**Subdivision Name:** CORONET VILLAGE **Bathrooms Full:** 1