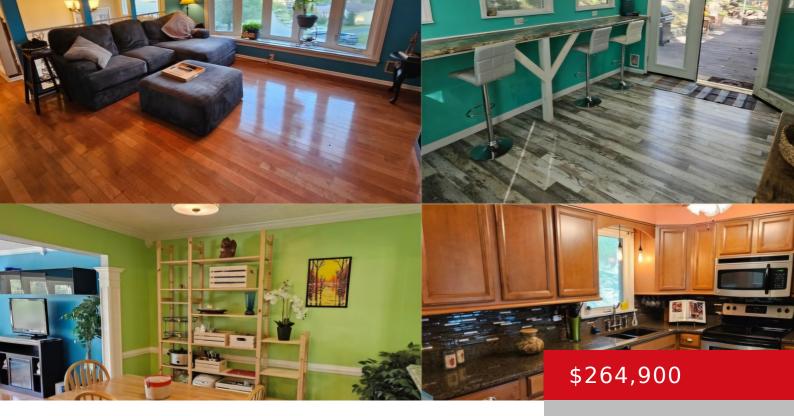

## 2619 PATIO CT, LOUISVILLE, KY 40214

http://zhomesre.com

This vibrant home is truly the best of both worlds with its' modern, open & airy lay-out while being cozily tucked into the woods at the end of a cul-de-sac! Patio Court is a 3 bed/2 full bath beauty with plenty of space for entertaining. Guests, as well as your family, will flow seamlessly from [...]

### **Basics**

**Type:** Single Family Residence **Status:** Active

**Bedrooms: 3** beds **Bathrooms: 2** baths

**Area: 1803** sq ft **Lot size: 13503.6** sq ft

Year built: 1972 Lot Features: Cul De Sac, DeadEnd, Wooded