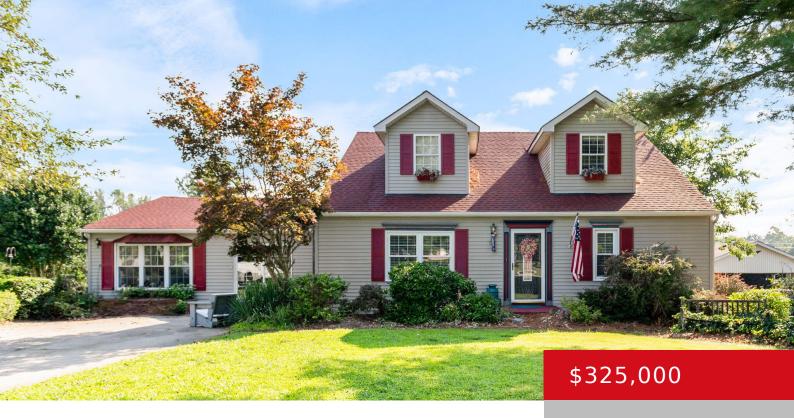

# **262 GRANDVIEW DR, SHEPHERDSVILLE, KY 40165**

http://zhomesre.com

A unique find in a great location is a win-win! There is plenty of room to grow here with the double lot and build out your dreams. This home will have you ready to make it your own! A family room, den first floor primary, first floor laundry, hardwood floors, and a spacious kitchen fill [...]

#### **Basics**

**Type:** Single Family Residence **Status:** Active

**Bedrooms: 3** beds **Bathrooms: 3** baths

**Area: 2566** sq ft **Lot size: 36801** sq ft

Year built: 1983 Lot Features: Cleared

County Or Parish: Bullitt Subdivision Name: HIGHLAND