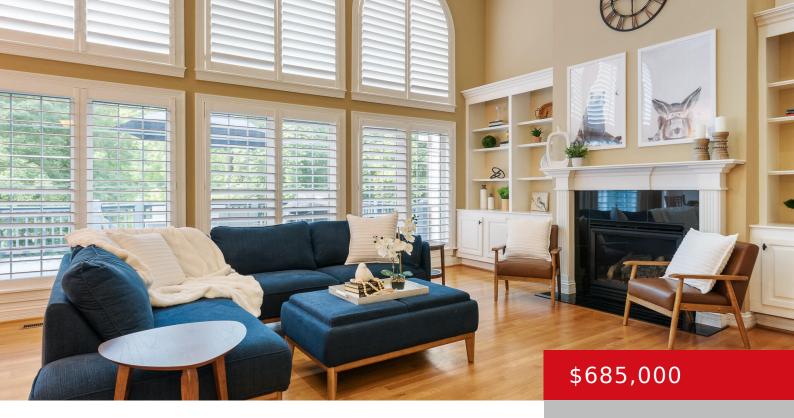

# 2622 PHOENIX HILL DR, LOUISVILLE, KY 40207

http://zhomesre.com

This breathtaking home has been meticulously maintained and impresses all who enter with its incredibly spacious rooms, high ceilings and abundant storage space. Offering 5 bedrooms, 4 full baths, 2 half baths, and over 4,400 square feet of finished living space, you'll find plenty of space for every member of the household. The living room, [...]

#### **Basics**

**Type:** Single Family Residence **Status:** Active

**Bedrooms: 5** beds **Bathrooms: 6** baths

**Area: 4462** sq ft **Lot size: 15385** sq ft

Year built: 2006 Lot Features: DeadEnd, Wooded

### **Amenities & Features**

**Cooling:** Central Air **Fireplaces Total:** 2

**Exterior Features:** Deck **Utilities:** Electricity Connected, Fuel:Natural, Public Sewer,

**Public Water** 

Parking Features: Attached Heating: Forced Air, Natural Gas