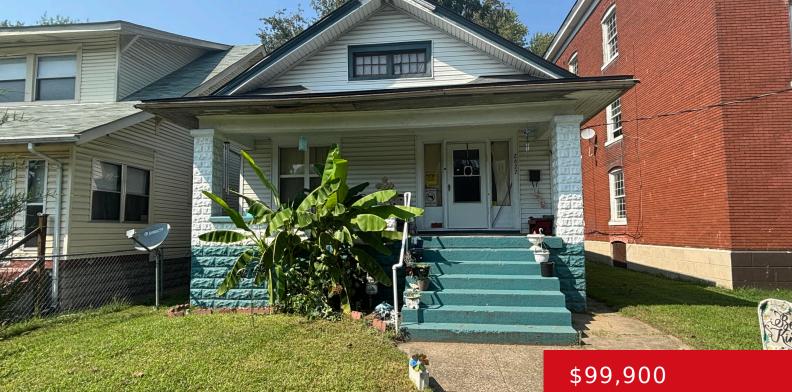

#### 2627 VIRGINIA AVE, LOUISVILLE, KY 40211 http://zhomesre.com

Check out this 3 bedroom, 1 bath home with a welcoming covered front porch! There is a bonus room upstairs that could function as an additional bedroom or any use that suits your needs. You will have an unfinished basement that is perfect for overflow or seasonal storage and the back yard is fenced. The [...]

#### Basics

Type: Single Family Residence Bedrooms: 3 beds Area: 1469 sq ft Year built: 1915 Subdivision Name: NONE

Status: Active Bathrooms: 1 bath Lot size: 6098.4 sq ft County Or Parish: Jefferson Bathrooms Full: 1

# **Building Details**

Stories: 2 Fencing: Chain Link Construction Materials: Vinyl Siding

Electric: Residential Roof: Shingle Basement: Unfinished