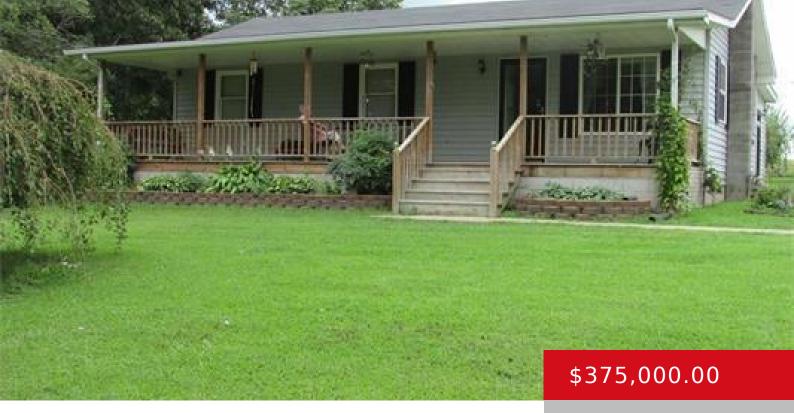

#### 2629 SPRINGFIELD RD, ELIZABETHTOWN, KY 42701

http://zhomesre.com

Nestled in the tranquility of the countryside, is this charming 3bedroom, 1-bathroom house with large covered front porch and 2 car detached garage. Situated on a sprawling 7.5-acre lot, the property boasts picturesque landscapes, mature trees, and a serene pond full of catfish, offering a perfect blend of comfort and nature.

- 3 beds
- 1 bath
- Single Family Residence
- Active
- 1120 sq ft

### Basics

Type: Single Family Residence Bedrooms: 3 beds Area: 1120 sq ft Year built: 1987 County Or Parish: Hardin Bathrooms Full: 1 Status: Active Bathrooms: 1 bath Lot size: 328442.4 sq ft Lot Features: Cleared Subdivision Name: NONE

# **Building Details**

Foundation Details: Crawl Space Electric: Residential Construction Materials: Vinyl Siding Basement: None Stories: 1 Roof: Shingle Garage Spaces: 2

### School Information

**Exterior Features:** Porch, Pond

Parking Features: Detached

High School District: Hardin

List Office Name: EXIT Realty Bold Move