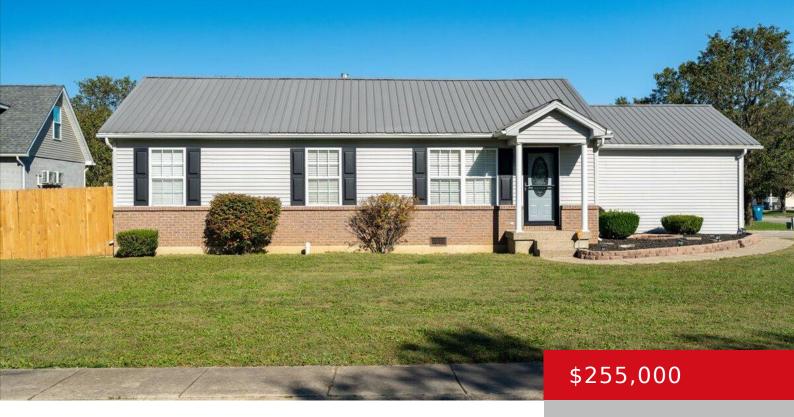

# 264 DUSTIN WAY, SHEPHERDSVILLE, KY 40165

http://zhomesre.com

This charming 3-bedroom, 2-bathroom home is nestled in a quiet Shepherdsville neighborhood on a nice corner lot. This home features a side entry 2 car garage and double driveway offering plenty parking for multiple vehicles and guest. Entering the home you will find a generously sized living room, with a nice high vaulted ceiling. The [...]

#### **Basics**

**Type:** Single Family Residence

Bedrooms: 3 beds

**Area: 1058** sq ft

Year built: 1999

County Or Parish: Bullitt

**Bathrooms Full: 2** 

Status: Active

## **Building Details**

**Foundation Details:** Crawl Space **Stories:** 1

Electric: Residential Fencing: Privacy, Wood

Roof: Metal Construction Materials: Brick, Vinyl Siding

**Garage Spaces:** 2 **Basement:** None

### **Amenities & Features**

**Cooling:** Central Air **Exterior Features:** Patio, Porch

**Utilities:** Public Sewer, Public Water **Parking Features:** Attached, Entry Side

**Heating:** Forced Air, Natural Gas