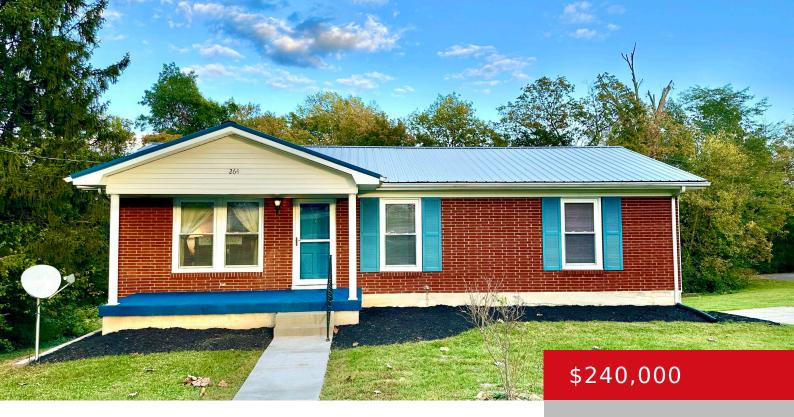

# 264 MEADOWBROOK CT, SHEPHERDSVILLE, KY 40165

http://zhomesre.com

Welcome to this charming home in Ruhl Acres! This ranch home with a finished basement offers 4 bedrooms and 2 1/2 bathrooms. The main level has a living room with a double window for great lighting. The kitchen has appliances included and view of the beautiful back yard and a nature scene in the wooded [...]

- 4 heds
- 3 haths
- Single Family Residence
- Active
- 2244 sq ft

#### **Basics**

Type: Single Family Residence Status: Active

Bedrooms: 4 beds Bathrooms: 3 baths

Area: 2244 sq ft Lot size: 34848 sq ft

Year built: 1977 Lot Features: Corner, Cul De Sac, Sidewalk, Cleared, Wooded

## **Building Details**

**Foundation Details:** Poured Concrete **Stories:** 1

**Electric:** Residential **Fencing:** None

Roof: Metal Construction Materials: Brick, Vinyl Siding

**Basement:** Walkout Finished

### **Amenities & Features**

**Cooling:** Central Air **Exterior Features:** Patio, Porch, Deck

Water Driveway

Heating: Electric, Forced Air, Heat Pump