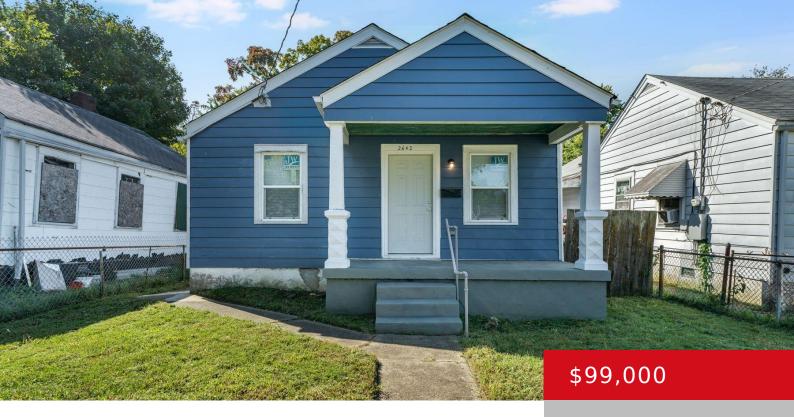

## 2642 ROWAN ST, LOUISVILLE, KY 40212

http://zhomesre.com

Welcome to this newly renovated home located in Historical Portland area of downtown. This is an opportunity to add to your investment portfolio or make this your prime residence. Step inside to this super cute home that features, 2 bedrooms, 1 bath, beautiful vinyl plank flooring, new windows, new kitchen cabinets, recess lighting throughout, beautiful [...]

- 2 heds
- 1 hath
- Single Family Residence
- Active
- 756 sq ft

**Basics** 

**Type:** Single Family Residence

Bedrooms: 2 beds

**Area: 756** sq ft

Year built: 1948

County Or Parish: Jefferson

**Bathrooms Full:** 1