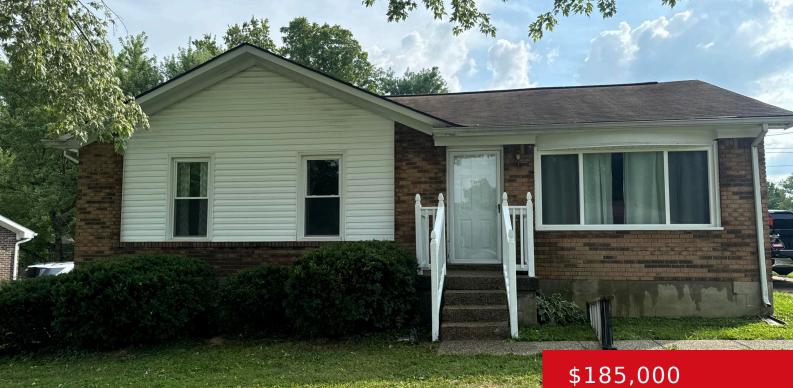

# 2643 NEW CASTLE PL, NEW CASTLE, KY 40050

http://zhomesre.com

Come on out and see the cozy home at the end of the cut de sac. Home has a nice living area and eat in kitchen, along with 3 good size bedrooms. A Patio area right off the back door and decent size yard. This home is just minutes away from NCES and Henry County [...]

- \$105,000
- 3 beds
- 1 bath
- Single Family Residence
- Pending
- 1030 sq ft

#### Basics

Type: Single Family Residence Bedrooms: 3 beds Area: 1030 sq ft Year built: 1983 County Or Parish: Henry Bathrooms Full: 1 Status: Pending Bathrooms: 1 bath Lot size: 7840.8 sq ft Lot Features: Cul De Sac, DeadEnd Subdivision Name: CASTLE CREEK

## **Building Details**

Stories: 1Electric: ResidentialRoof: ShingleConstruction Materials: Brick, Vinyl SidingBasement: None

### **Amenities & Features**

Exterior Features: Patio, Porch Parking Features: Driveway **Utilities:** Electricity Connected, Public Sewer **Heating:** Electric, Heat Pump