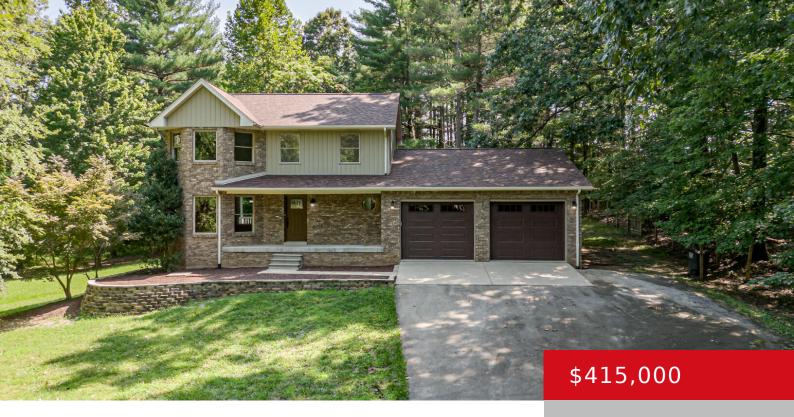

# 2656 DOE VALLEY PKWY, BRANDENBURG, KY 40108

http://zhomesre.com

Welcome to your dream home in the heart of Doe Valley, where charm meets modern comfort. This delightful 3 bedroom, 2 bath house is the perfect solution for your forever home. Step into the inviting foyer where you'll find original hardwood floors that take you in many directions, including: an updated half bath right off [...]

#### **Basics**

**Type:** Single Family Residence **Status:** Active

**Bedrooms: 3** beds **Bathrooms: 3** baths

**Area: 2138** sq ft **Lot size: 18295.2** sq ft

**Year built:** 1999 **County Or Parish:** Meade

## **Building Details**

Foundation Details: Poured Concrete Stories: 2

Electric: Residential Roof: Shingle

Construction Materials: Brick, Vinyl Siding Garage Spaces: 2

Basement: Partially finished, Walkout Finished