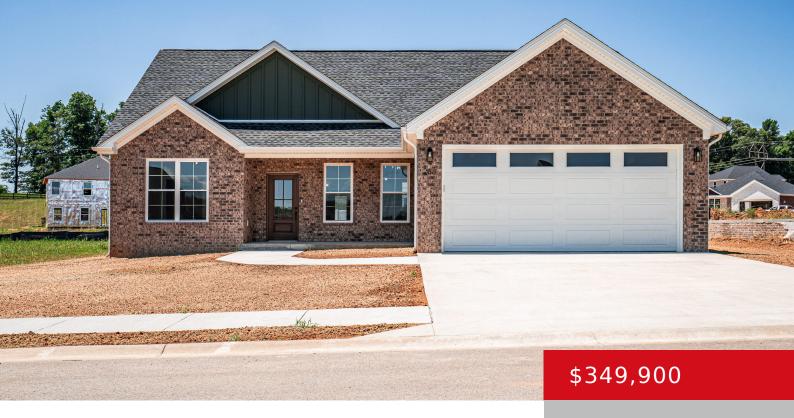

# 268 GASTON CIR, ELIZABETHTOWN, KY 42701

http://zhomesre.com

Finally Completed!!! Nestled in the highly sought-after Summit Creek community of Elizabethtown. With its thoughtful design and premium finishes, this residence will serve as a sanctuary for those who value comfort, quality, and convenience. Some of the features: Open-concept kitchen with island and granite countertops, open living room area with electric fireplace; Split-Bedroom Design; Primary [...]

- 3 heds
- 2 haths
- Single Family Residence
- Pending
- 1569 sq ft

#### **Basics**

**Type:** Single Family Residence **Status:** Pending

Bedrooms: 3 beds

Area: 1569 sq ft

Lot size: 11238 sq ft

Year built: 2024 Lot Features: Sidewalk, Level

County Or Parish: Hardin Subdivision Name: Summit Creek