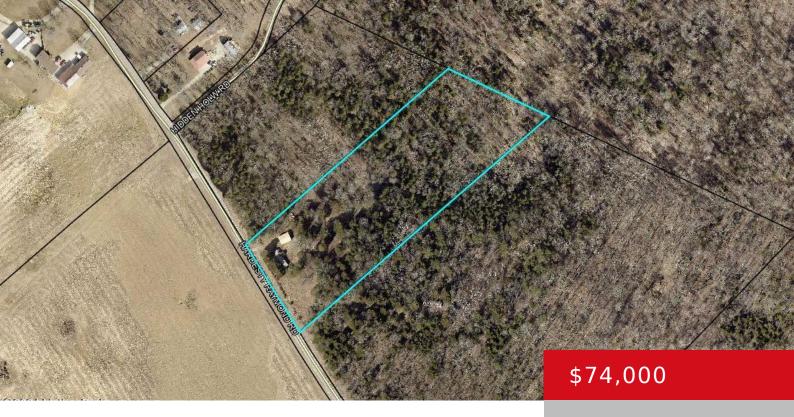

# 2680 HARDESTY RAYMOND RD, WEBSTER, KY 40176

http://zhomesre.com

From world-class hiking trails and scenic views of the Ohio River, you could own a little over 5 acres in Meade County! This lot is mostly wooded but deer and turkey abundant who like to hunt. There is a Mobile home on the property that needs TLC or to be hauled away but you'll love [...]

Bathrooms: 1 bath

**Lot size: 258600** sq ft

Lot Features: Wooded

**Subdivision Name: NONE** 