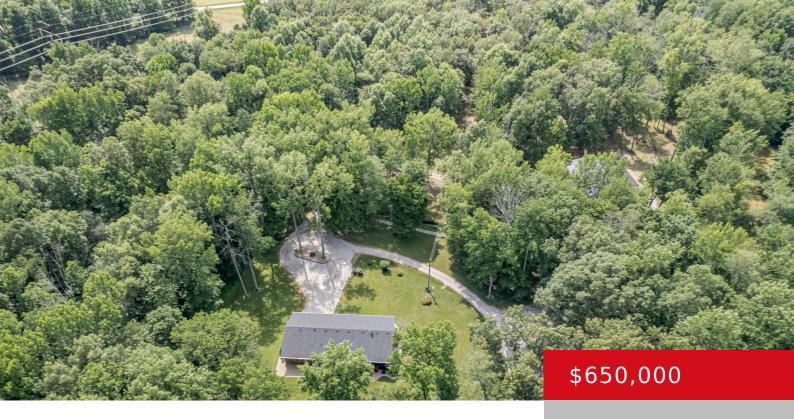

# 2684 BETHLEHEM ACADEMY RD, ELIZABETHTOWN, KY 42701

http://zhomesre.com

Welcome to your new home! Nestled on over 11 acres of serene and private land, this property offers an idyllic retreat for you and your animals. A spring-fed stream wanders lazily across the property, adding to the tranquil ambiance. The estate is equipped with a 60 x 40 metal barn, featuring three large garage doors [...]

#### **Basics**

Type: Single Family Residence

**Bedrooms: 3** beds **Bathrooms: 2** baths

Area: 2880 sq ft

Year built: 1998

Lot size: 479595.6 sq ft

County Or Parish: Hardin

Status: Active