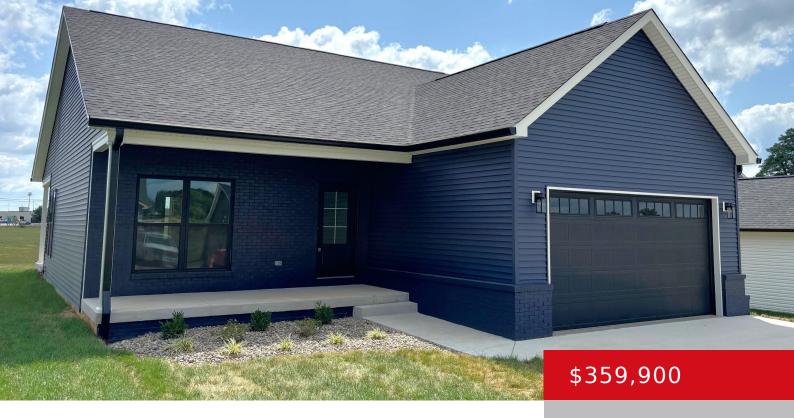

# 27 MARTHA MILES CT, BRANDENBURG, KY 40108

http://zhomesre.com

Welcome to this exquisite new construction home in the soughtafter Miller Woods Subdivision, nestled on a peaceful cul-de-sac street in Brandenburg, KY. This beautifully constructed residence offers a spacious and thoughtful split floor plan, featuring 3 bedrooms and 2 bathrooms. Step inside to discover 9 ft. ceilings that create a bright and airy atmosphere, with [...]

- 3 heds
- 2 haths
- Single Family Residence
- Active
- 1511 sq ft

### **Basics**

**Type:** Single Family Residence **Status:** Active

Bedrooms: 3 beds

Area: 1511 sq ft

Lot size: 11761 sq ft

**Year built:** 2024 **County Or Parish:** Meade

**Subdivision Name:** Miller Woods **Bathrooms Full:** 2

# **Building Details**

Stories: 1 Electric: Residential

**Roof:** Shingle **Construction Materials:** Stone, Vinyl Siding

**Garage Spaces:** 2 **Basement:** None