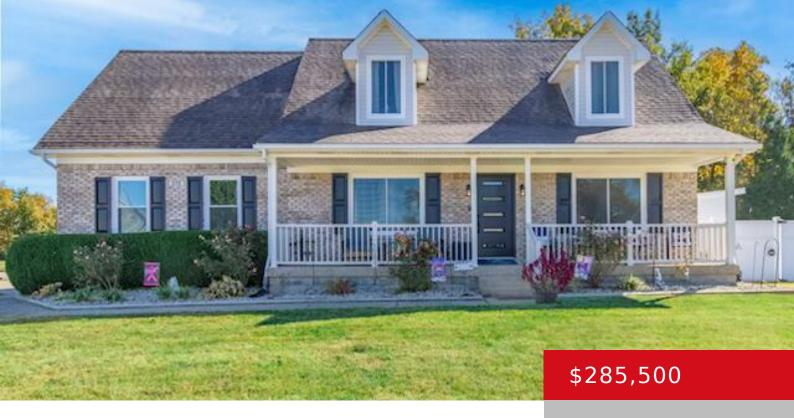

# 270 OAK GROVE BLVD, SHEPHERDSVILLE, KY 40165

http://zhomesre.com

PRIDE OF OWNERSHIP! This beautiful home is move-in ready. Walking up to the home you see an inviting front porch and a very stylish new entry door. Upon entering you notice the new luxury vinyl plank flooring and it is thru out the home. The windows have been recently updated and the walls are freshly [...]

#### **Basics**

**Type:** Single Family Residence **Status:** Active

Bedrooms: 3 beds Bathrooms: 2 baths

Area: 1586 sq ft Lot size: 8536 sq ft

**Year built:** 2005 **Lot Features:** Corner, Cul De Sac

**County Or Parish:** Bullitt **Subdivision Name:** OAK GROVE ESTATES