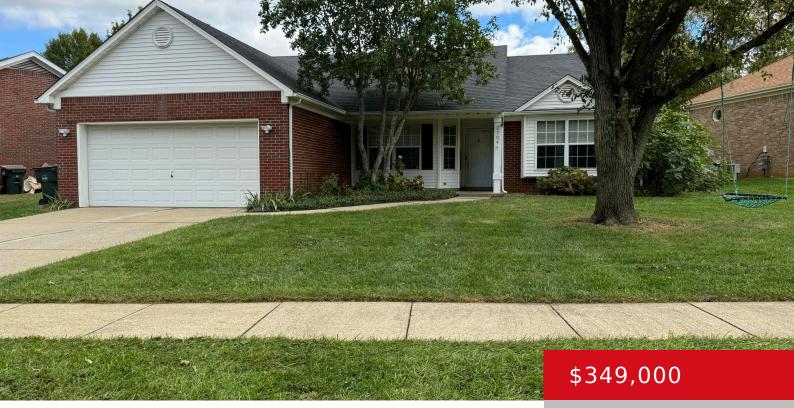

### **2704 ANTONE PKWY, LOUISVILLE, KY 40220**

http://zhomesre.com

Very nice split ranch with formal dining area open to living area, which features tiles flooring and a beautiful fireplace. Off the living area there is a separate eat in kitchen which features granite counter tops and upscale cabinetry. at one side of the home is the primary suite with a large walk-in closet and [...]

- 2 haths
- Single Family Residence
- Active
- 1540 sq ft

### **Basics**

**Type:** Single Family Residence **Status:** Active

Bedrooms: 3 beds

Area: 1540 sq ft

Year built: 1993

Bathrooms: 2 baths

Lot size: 8154 sq ft

Lot Features: Level