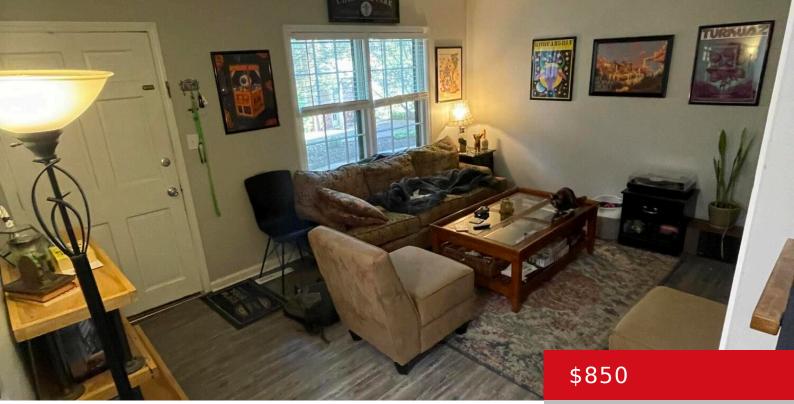

#### 2707 RIEDLING DR, B4, LOUISVILLE, KY 40206

http://zhomesre.com

Nestled in the Crescent Hill/Clifton neighborhood, minutes from Frankfort Ave. & SBTS, this cute, renovated 1bed/1bath updated apartment comes equipped with a large living area, 1st floor unit and completely renovated with plank flooring throughout! The large bedroom (1) has plenty of closet space as well! Central Heat/Air! On-site coin laundry available and also complimentary [...]

#### Basics

Type: Apartment Bedrooms: 1 bed Area: 600 sq ft County Or Parish: Jefferson Bathrooms Full: 1

Status: Active Bathrooms: 1 bath Lot size: 25500 sq ft Subdivision Name: RIEDLONN