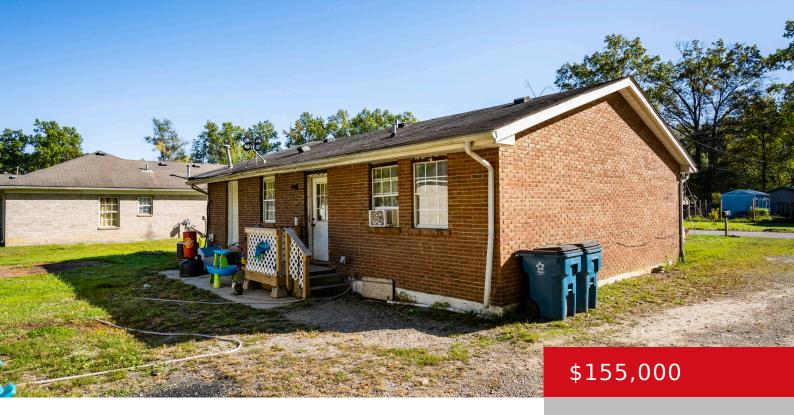

#### 271 CHERRY ST, SHEPHERDSVILLE, KY 40165

http://zhomesre.com

ATTENTION INVESTORS This 3-bedroom, 1-bathroom home is a diamond in the rough, Located just minutes from the expressway, it provides the perfect blend of convenience and opportunity. Whether you're looking to fix and flip or add to your rental portfolio, this property is a blank canvas waiting for your vision. With some TLC and updates, [...]

### **Basics**

**Type:** Single Family Residence

Bedrooms: 3 beds Bathrooms: 1 bath

Area: 1179 sq ft Lot size: 8160 sq ft

Year built: 1974 Lot Features: DeadEnd, Level

County Or Parish: Bullitt Subdivision Name: NONE

# **Building Details**

**Foundation Details:** Crawl Space, Concrete **Stories:** 1

Blk

Electric: Residential Fencing: None

**Roof:** Shingle **Construction Materials:** Wood Frame,

Brk/Ven

Status: Active

**Garage Spaces:** 2 **Basement:** None

## **Amenities & Features**

**Cooling:** Central Air **Exterior Features:** Porch, Deck

**Utilities:** Electricity Connected, Fuel:Natural, Public **Parking Features:** Detached,

Sewer, Public Water Driveway