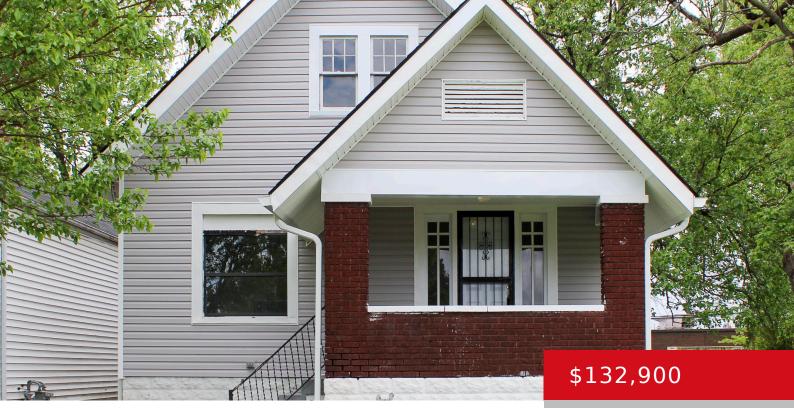

# 2712 ELLIOTT AVE, LOUISVILLE, KY 40211

http://zhomesre.com

MOVE IN READY!!! 4 Bedroom / 2 Bath ~ Front Porch ~ Large Living Room & Family Room ~ Freshly Painted ~ New Flooring ~ Eat-In Kitchen. Contact listing agent with any questions.

#### Basics

Type: Single Family Residence Bedrooms: 4 beds Area: 1307 sq ft Year built: 1910 County Or Parish: Jefferson Bathrooms Full: 2 Status: Active Bathrooms: 2 baths Lot size: 5227.2 sq ft Lot Features: Sidewalk, Level Subdivision Name: RUSSELL

### **Building Details**

| Foundation Details: Concrete Blk | Stories: 2                                     |
|----------------------------------|------------------------------------------------|
| Electric: Residential            | Fencing: None                                  |
| Roof: Shingle                    | Construction Materials: Other/NA, Vinyl Siding |
| Basement: Unfinished             |                                                |

## **Amenities & Features**

Cooling: Central AirExterior Features: Porch, DeckUtilities: Electricity Connected, Public Sewer, Public WaterParking Features: StreetHeating: Forced AirForced Air