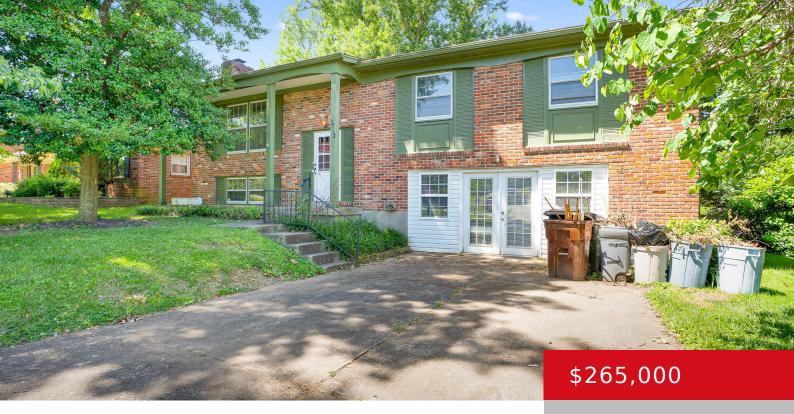

## 2712 HOUNZ LN, LOUISVILLE, KY 40223

http://zhomesre.com

Come check out this fantastic 2 bedroom, 2.5 brick bi-level off N Hurstbourne Pkwy in the charming Meadowvale neighborhood! On a nice-sized lot with shaded backyard and mature trees, you are surrounded by nature. Inside, you have a nice, spacious home with tons of opportunity to add your personal touch and stylish design. Hardwood flooring [...]

- 2 beds
- 3 baths
- Single Family Residence
- Active Under Contract
- 2624 sq ft

#### Basics

Type: Single Family Residence Bedrooms: 2 beds Area: 2624 sq ft Year built: 1966 Subdivision Name: MEADOWVALE Status: Active Under Contract
Bathrooms: 3 baths
Lot size: 8712 sq ft
County Or Parish: Jefferson
Bathrooms Full: 2