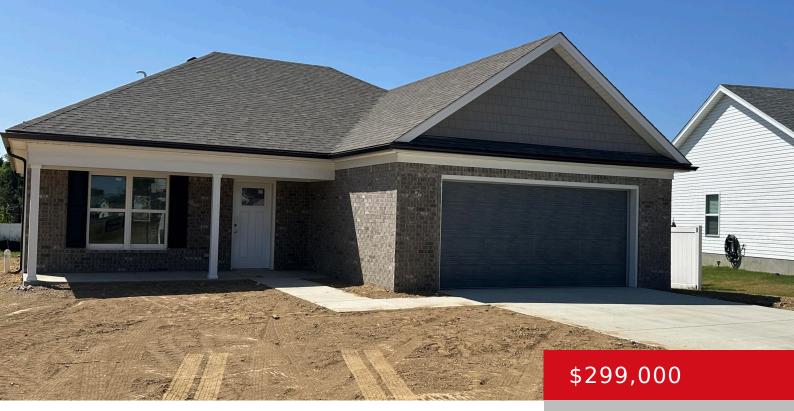

# 2714 BAGBY WAY, LOUISVILLE, KY 40216

http://zhomesre.com

Brand New Construction and still time to pick out some of the finishes. This amazing 3 bedroom 2 full bath home has an open floor plan on a large lot. Located on a quiet street and close to major expressways this one won't last long! Nice 2 car attached garage for all your extra storage [...]

### Basics

Type: Single Family Residence Bedrooms: 3 beds Area: 1390 sq ft Year built: 2024 County Or Parish: Jefferson Bathrooms Full: 2 Status: Pending Bathrooms: 2 baths Lot size: 10018.8 sq ft Lot Features: Cleared Subdivision Name: WILKIE

### **Building Details**

Foundation Details: Slab Electric: Residential Roof: Shingle Garage Spaces: 2 Stories: 1 Fencing: Partial Construction Materials: Brick, Vinyl Siding Basement: None

## **Amenities & Features**

**Cooling:** Central Air **Utilities:** Electricity Connected, Public Sewer, Public Water

Heating: Natural Gas

Exterior Features: Patio, Porch
Parking Features: Attached, Driveway