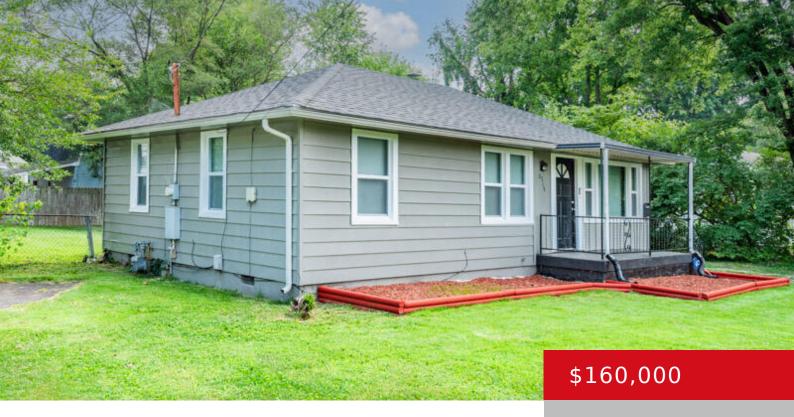

## 2715 PIONEER RD, LOUISVILLE, KY 40216

http://zhomesre.com

Updated within the last 3 years: windows, furnace and central air. Fresh paint and flooring. Arched doorways add charm and character to this lovely home. Clean, updated, and ready for you!

#### **Basics**

**Type:** Single Family Residence **Status:** Active Under Contract

Bedrooms: 3 beds

Area: 878 sq ft

Lot size: 8712 sq ft

Year built: 1952 County Or Parish: Jefferson

**Subdivision Name:** NONE **Bathrooms Full:** 1