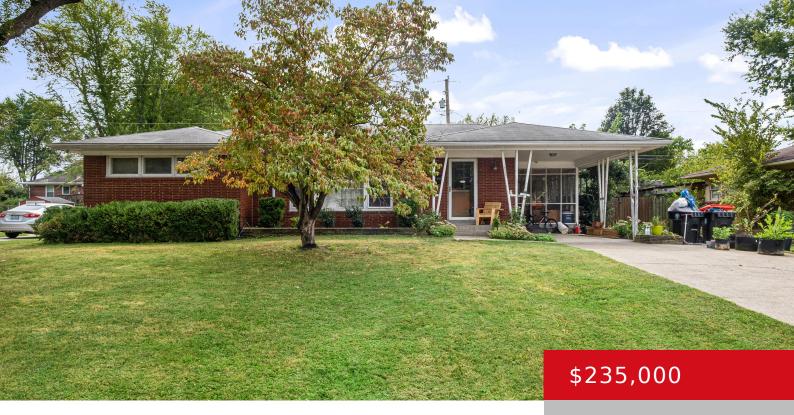

# **2719 SHANNON DR, LOUISVILLE, KY 40220** http://zhomesre.com

Adorable 3 bedroom, 2 bath brick ranch home with a bonus room in the basement situated in the Bon Air neighborhood! This home offers a partially finished basement that has been waterproofed with a lifetime warranty. The living room has a cozy fireplace and hardwood flooring that extends into the dining area. Just off the [...]

#### Basics

Type: Single Family Residence Bedrooms: 3 beds Area: 1972 sq ft Year built: 1954 Subdivision Name: BON AIR ESTATES Status: Pending Bathrooms: 2 baths Lot size: 9147.6 sq ft County Or Parish: Jefferson Bathrooms Full: 2

# **Building Details**

Foundation Details: Poured Concrete Electric: Residential Roof: Shingle Basement: Finished, Partially finished Stories: 1 Fencing: Partial, Chain Link Construction Materials: Brick, Brk/Ven

### **Amenities & Features**

| Cooling: Central Air                                       | Fireplaces Total: 2                                                                  |
|------------------------------------------------------------|--------------------------------------------------------------------------------------|
| Exterior Features: Patio, Screened in Porch,<br>Porch      | <b>Utilities:</b> Electricity Connected, Fuel:Natural,<br>Public Sewer, Public Water |
| <b>Parking Features:</b> 1 Car Carport, Attached, Driveway | Heating: Forced Air, Natural Gas                                                     |