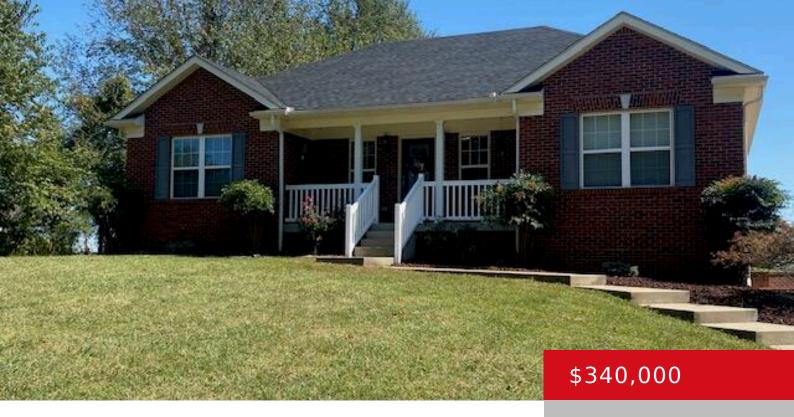

### 272 MARKS LN, BARDSTOWN, KY 40004

http://zhomesre.com

Lovely 3-bedroom 2-bath brick ranch style home with finished walkout basement & 2 car lower-level garage on .69-acre lot in Valley View Subdivision located in the serene country atmosphere of the Woodlawn area of historic Bardstown, Ky. Comfortable Living room with decorative trey ceiling. Eat in Kitchen features white cabinetry & comes equipped with appliances. [...]

## **Basics**

Type: Single Family Residence

**Bedrooms: 3** beds **Area: 2009** sq ft

Year built: 2011

**Subdivision Name: VALLEY VIEW** 

**Status:** Active

Bathrooms: 2 baths

Lot size: 30056.4 sq ft

# **Building Details**

Stories: 1 Electric: Residential

**Roof:** Shingle **Construction Materials:** Brick

**Garage Spaces:** 2 **Basement:** Partially finished, Walkout Part Fin