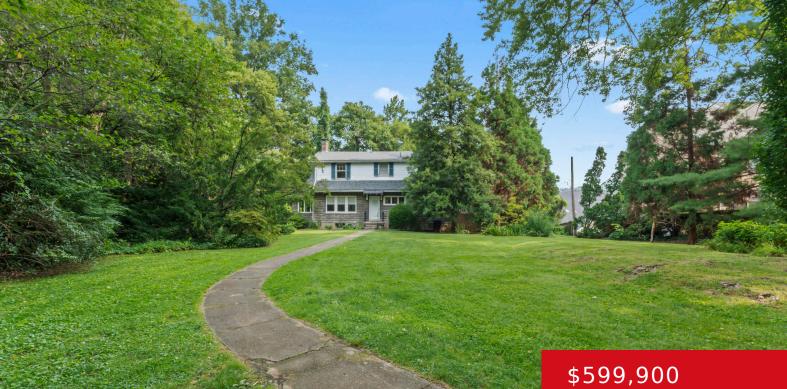

#### 2722 HOLLYWOOD TERRACE, LOUISVILLE, KY 40206

http://zhomesre.com

Tucked away in Crescent Hill this Dutch Colonial sits on a .46 acre lot. Home features three bedrooms, 1.5 baths and has had extensive renovations over the years including a custom kitchen. The kitchen has custom cabinets, Kitchen Aid Architect Series appliances, two sinks and Corian countertops. The bright and airy first floor has hardwood [...]

#### Basics

Type: Single Family Residence Bedrooms: 3 beds Area: 2236 sq ft Year built: 1924 Subdivision Name: NONE Status: Active Bathrooms: 2 baths Lot size: 20037.6 sq ft County Or Parish: Jefferson Bathrooms Full: 1