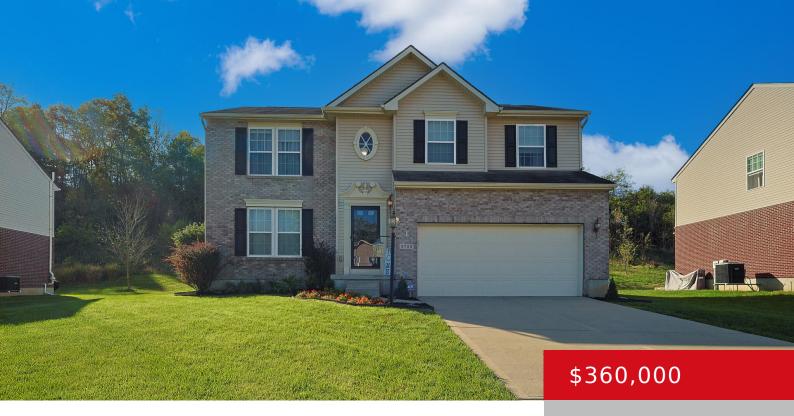

# 2725 PARKERRIDGE DR, INDEPENDENCE, KY 41051

http://zhomesre.com

This stunning Vienna model by Ryan Homes offers additional square footage and is situated on a highly sought-after lot with a private wooded hill view and a usable yard. The home features neutral paint, carpet, hardwood floors, and cathedral ceilings, filling sun-drenched rooms with natural light—ready for your personal touch. The spacious eat-in kitchen flows [...]

### **Basics**

**Type:** Single Family Residence **Status:** Active

**Bedrooms: 4** beds **Bathrooms: 3** baths

**Area: 2400** sq ft **Lot size: 10018.8** sq ft

Year built: 2009 County Or Parish: Kenton

**Subdivision Name: NONE Bathrooms Full: 2** 

# **Building Details**

**Foundation Details:** Poured Concrete **Stories:** 2

**Electric:** Residential **Fencing:** None

Roof: Shingle Construction Materials: Brick

**Garage Spaces:** 2 **Basement:** Unfinished