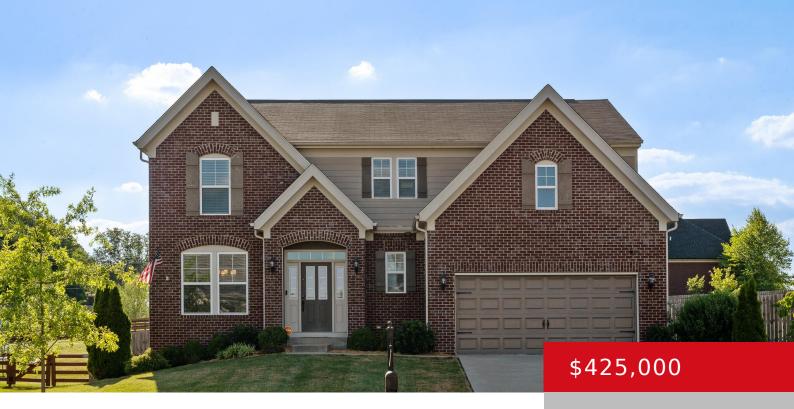

# 273 COPPER CREEK DR, MT WASHINGTON, KY 40047

http://zhomesre.com

Move-in ready home in the beautiful Reserve at Autumn Glen. This 2-Story floorplan has a popular English elegance elevation boasting of a large family room adjoining a morning room and outstanding kitchen design with granite countertops, upgraded maple cabinets and stainless-steel appliance package. A separate dining room and study complete the 1st floor. Upstairs features [...]

- 4 heds
- 3 haths
- Single Family Residence
- Pending
- 2358 sq ft

#### **Basics**

**Type:** Single Family Residence **Status:** Pending

Bedrooms: 4 bedsBathrooms: 3 bathsArea: 2358 sq ftLot size: 6534 sq ft

Year built: 2018 Lot Features: Sidewalk

County Or Parish: Bullitt Subdivision Name: AUTUMN GLEN