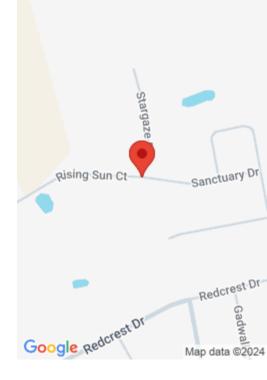

#### 273 RISING SUN CT, SHEPHERDSVILLE, KY 40165

http://zhomesre.com

New Construction by Fischer Homes in beautiful Sanctuary at Mallard Lake, featuring the Jensen plan. This lovely 2 story home offers an island kitchen with pantry, lots of cabinet space and granite countertops. Family room expands to light-filled morning room, which has walk out access to the back patio. Tucked away rec room/flex room off [...]