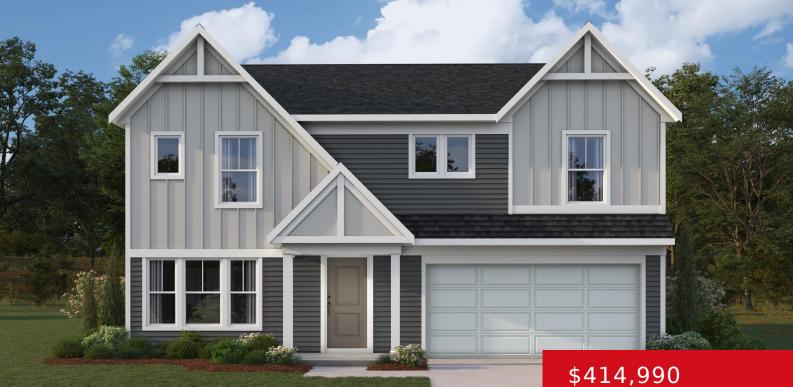

#### 273 RISING SUN CT, SHEPHERDSVILLE, KY 40165

http://zhomesre.com

New Construction by Fischer Homes in beautiful Sanctuary at Mallard Lake, featuring the Jensen plan. This lovely 2 story home offers an island kitchen with pantry, lots of cabinet space and granite countertops. Family room expands to light-filled morning room, which has walk out access to the back patio. Tucked away rec room/flex room off [...]

#### Basics

Type: Single Family Residence Bedrooms: 4 beds Area: 2793 sq ft Year built: 2024 Subdivision Name: SANCTUARY AT MALLARD LAKE Status: Active Bathrooms: 3 baths Lot size: 7200 sq ft County Or Parish: Bullitt Bathrooms Full: 2