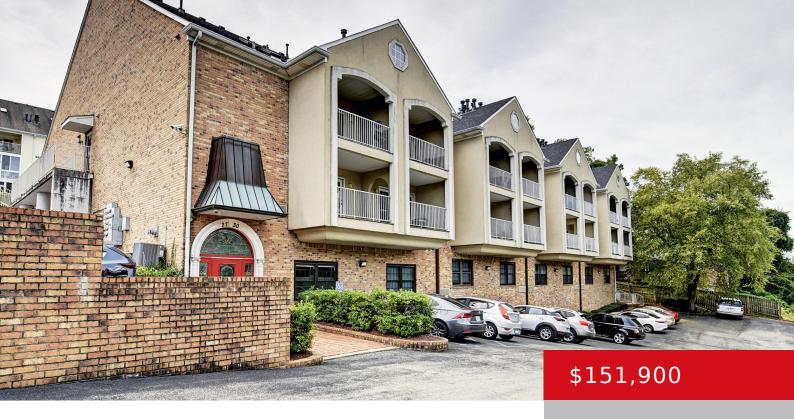

# 2730 BROWNSBORO RD, 152, LOUISVILLE, KY 40206

http://zhomesre.com

Welcome home to 2730 Brownsboro Road, Unit 152. You will fall in love with this adorable condo the moment you arrive. This one bedroom two full baths unit is located in a desirable section of East Louisville in Crescent Hill Royale. As you enter, you will find an open kitchen concept that features a Whirlpool [...]

#### **Basics**

**Type:** Condominium **Status:** Active

**Bedrooms: 1** bed **Bathrooms: 2** baths

Area: 870 sq ft Lot size: 0 sq ft

Year built: 1998 Lot Features: Cleared

County Or Parish: Jefferson Subdivision Name: CRESCENT HILL ROYALE