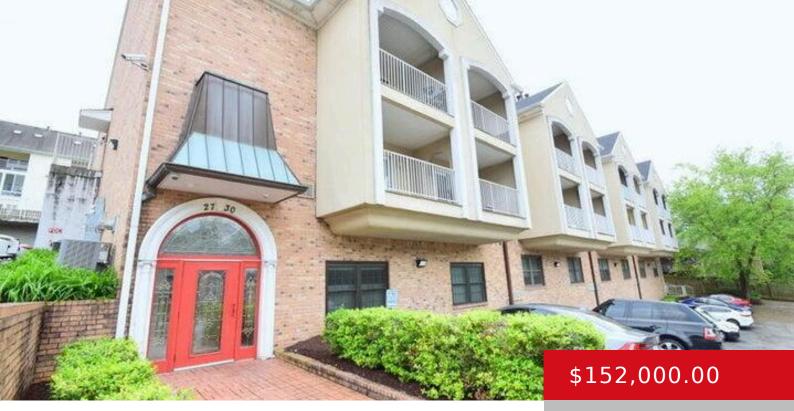

#### 2730 BROWNSBORO RD, 164, LOUISVILLE, KY 40206

http://zhomesre.com

CHECK IT OUT! 1 bedroom condo with 2 FULL BATHROOMS. This condo has been remodeled and has it all. Updated bathrooms, kitchen, beautiful flooring, New stainless steel refrigerator, stove, and microwave. Stackable washer and dryer –ALL APPLIANCES STAY, balcony, new furnace, additional storage area, pool, fitness room, and located in a secured building, and in [...]

- 1 bed
  - 2 baths
- Condominium
- Active
- 799 sq ft

#### Basics

Type: Condominium Bedrooms: 1 bed Area: 799 sq ft Year built: 1998 Subdivision Name: CRESENT HILL ROY Status: Active Bathrooms: 2 baths Lot size: 0 sq ft County Or Parish: Jefferson Bathrooms Full: 2